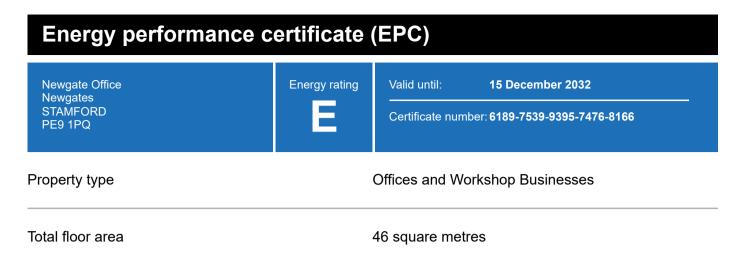

# **Energy efficiency rating for this property**

This property's current energy rating is E.

Properties are given a rating from A+ (most efficient) to G (least efficient).

Properties are also given a score. The larger the number, the more carbon dioxide (CO2) your property is likely to emit.